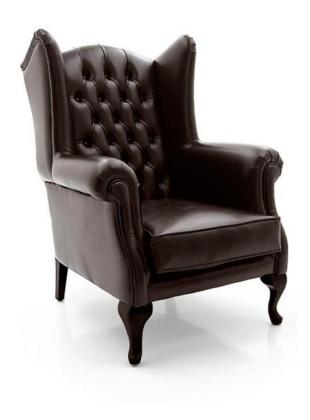

## Armchair Old England

Elegant Classic style armchair with beech wood structure.
Upholstered with webbing and superior quality foam.
The upholstery is trimmed with matching or contrasting piping.
The deep-buttoned upholstery is a standard feature that particularly enhances the luxuriousness of this model.

## **TECHNICAL DATA**

Item code: 9596P

Wood: Beech

Upholstery: Leather P59 - Cat. P

Fabric need: 5,50 m

Leather need: 101 pq

Finish: M8 - Florentine black - cat.ZF

Trimmings: Self piping

Standard: Tufted back included

Height: 109 cm

Width: 81 cm

Seat height: 43 cm

Armrest height: 65 cm

Depth: 85 cm

Net weight: 19,50 Kg

Gross weight: 25 Kg