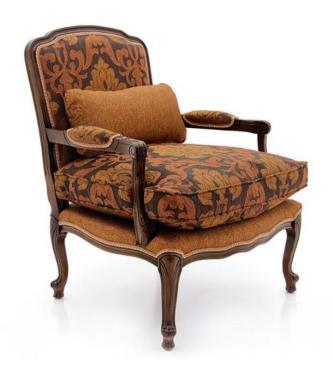

## Armchair Vesta

Comfortable classic style armchair with wide beech wood structure.

The armchair is upholstered with webbing and superior quality foam and has a comfortable padded seat cushion and lumbar cushion.

## **TECHNICAL DATA**

Item code: 9708P

Wood: Beech

Upholstery: Combination H06 BTC+BX6 - Cat. B

Fabric need: 3,60 m

Leather need: 66 pq

Finish: P1 - Dark walnut

Trimmings: Welt

Standard: Back cushion #CUS07 included

Height: 94 cm

Width: 76 cm

Seat height: 43 cm

Armrest height: 63 cm

Depth: 78 cm

Net weight: 14 Kg

Gross weight: 21 Kg