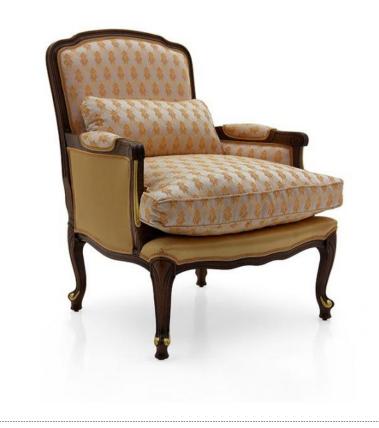

## Armchair Carmen

Comfortable classic style armchair with wide beech wood structure. The armchair is upholstered with webbing and superior quality foam and has a comfortable padded seat cushion and lumbar cushion.

## Wood: Beech

Upholstery: Combination I36 M3W+M19 - Cat. C

Fabric need: **4 m** 

Leather need: 74 pq

Finish: Q1 - Walnut + gold - cat.ZC

Trimmings: Welt

Standard: Back cushion #CUS07 included

Height: 94 cm

Width: 76 cm

Seat height: **43 cm** 

Armrest height: 63 cm

Depth: 78 cm

Net weight: 14 Kg

Gross weight: **21 Kg** 

Packaging volume: 0,60 m<sup>3</sup>

Pieces per box: 1