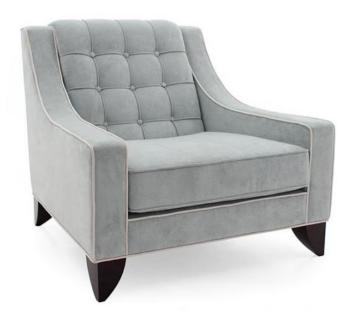

## Armchair Giunone

Comfortable armchair with markedly contemporary lines.

The back features very original deep buttoning, which lends the products a certain lightness and well-defined identity.

The armchair is upholstered with webbing and superior quality foam and has a comfortable padded seat cushion. Contrasting coloured piping is particularly suitable for this item.

## **TECHNICAL DATA**

Item code: 9790P

Wood: Beech

Upholstery: Combination H22 L64+L19 - Cat. B

Fabric need: 6,50 m

Leather need: 119 pq

Finish: P3 - Moka - cat.ZA

Standard: Buttons on the back included

Height: 86 cm

Width: 94 cm

Seat height: 43 cm

Armrest height: 51,50 cm

Depth: 97 cm

Net weight: 31 Kg

Gross weight: 41 Kg

Packaging volume: 0,95 m<sup>3</sup>