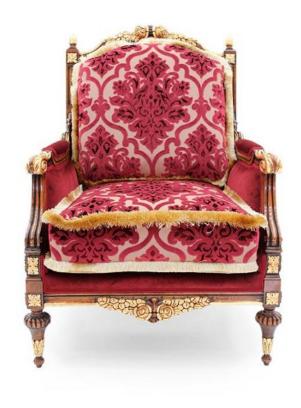

## Armchair Giove

## **TECHNICAL DATA**

Item code: 9830P

Wood: Beech

Upholstery: Combination J03 M43+D0K - Cat. D

Fabric need: **6 m** 

Leather need: 110 pq

Finish: HV - Light Bassano + gold leaf - cat.ZE

Trimmings: Welt

Standard: Brush welt on cushions included

Height: 101 cm

Width: **76 cm** 

Seat height: **50 cm** 

Armrest height: 63 cm

Depth: 88 cm

Net weight: 20 Kg

Gross weight: 27 Kg