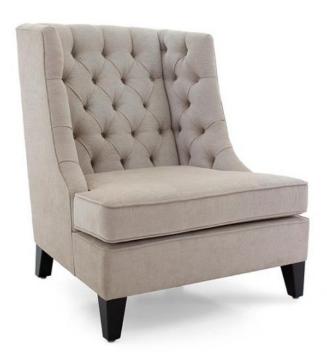

## Armchair Fortuna

Comfortable armchair with markedly contemporary lines.

The back features deep buttoning that clearly defines the product's identity. It is upholstered with webbing and superior quality foam.

Contrasting coloured piping is particularly suitable for this item.

## **TECHNICAL DATA**

Item code: 9850P

Wood: Beech

Upholstery: Fabric L5W - Cat. B

Fabric need: 6,50 m

Leather need: 119 pq

Finish: P3 - Moka - cat.ZA

Standard: Tufted back is included