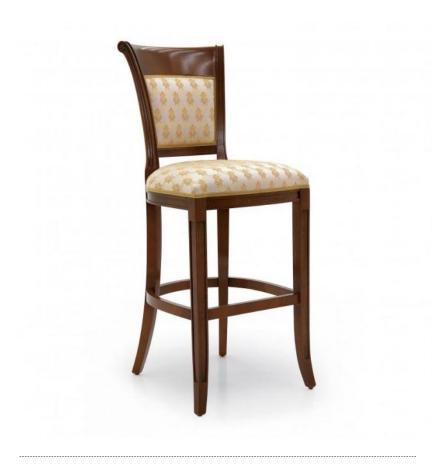

## **BARstool Ricciolo**

Elegant and comfortable classic style barstool with beech wood structure. The seat is padded with webbing and superior quality foam.

The upholstery can be customised with nails, braiding, double welt or welt. The deep-buttoned back is a refined optional detail that adds an extra touch of elegance.

## **TECHNICAL DATA**

Item code: 0167B

Wood: Beech

Upholstery: Fabric M19 - Cat. C

Fabric need: 0,70 m

Leather need: 13 pq

Finish: C1 - Walnut

Trimmings: Braiding

Height: 115 cm

Width: 48 cm

Seat height: 77,50 cm

Depth: 56 cm

Net weight: 7,70 Kg

Gross weight: 11,50 Kg

Packaging volume: **0,40 m**<sup>3</sup>

Pieces per box: 1