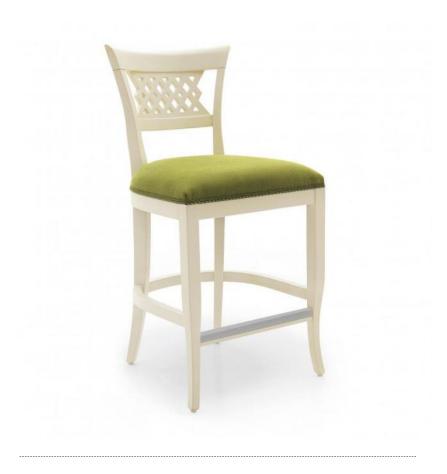

## **BARstool Svevo**

Elegant classic style barstool with beech wood structure featuring a back with diamond shaped openwork.

The seat is padded with webbing, springs and superior quality foam. The upholstery can be customised with nails, braiding, double welt or welt.

## **TECHNICAL DATA**

Item code: 0287C

Wood: Beech

Upholstery: Fabric L8S - Cat. B

Fabric need: 0,30 m

Leather need: 6 pq

Finish: B1 - Antique white - cat.ZB

Trimmings: Welt

Height: 98 cm

Width: 49 cm

Seat height: 66 cm

Seat depth: 43 cm

Depth: 51 cm

Net weight: 7 Kg

Gross weight: 10,50 Kg

Packaging volume: 0,40 m<sup>3</sup>