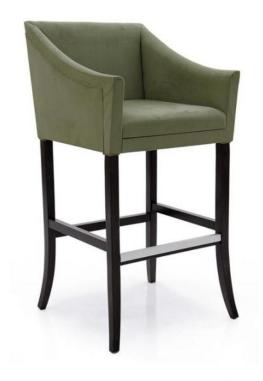

## **BARstool Romeo**

Elegant contemporary style barstool with beech wood structure and particularly captivating lines.

The design is particularly suitable for environments with enhanced modern

The seat is padded with superior quality foam.

## **TECHNICAL DATA**

Item code: 0407B

Wood: Beech

Upholstery: Fabric AL2 - Cat. A

Fabric need: 2,40 m

Leather need: 44 pq

Finish: P3 - Moka - cat.ZA

Trimmings: Self piping

Height: 109 cm

Width: 58,50 cm

Seat height: 81 cm

Seat depth: 48 cm

Depth: **56 cm** 

Net weight: 13 Kg

Gross weight: 17 Kg

Packaging volume: **0,45 m**<sup>3</sup>