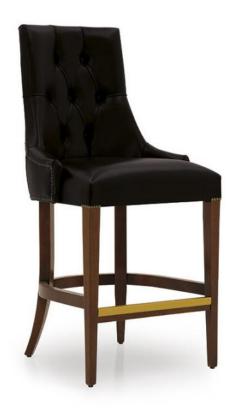

## **BARstool Olimpia**

Comfortable Modern style barstool with beech wood structure, simple and captivating lines, featuring a deep-buttoned back.

The seat is padded with webbing and superior quality foam.

The upholstery can be customised with nails, braiding, double welt or welt.

## **TECHNICAL DATA**

Item code: 0410C

Wood: Beech

Upholstery: Leather P58 - Cat. P

Fabric need: 1,50 m

Leather need: 28 pq

Finish: C1 - Walnut

Trimmings: Old gold nails

Standard: Tufted back included

Height: 111 cm

Width: 56 cm

Seat height: 71 cm

Seat depth: 46 cm

Depth: 60 cm

Net weight: 12 Kg

Gross weight: **16 Kg** 