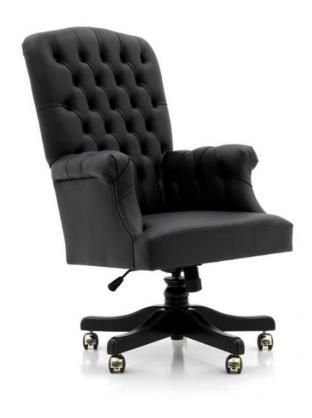

## Swivel chair President

Elegant Classic style executive office armchair with beech wood structure and linear almost austere appearance.

The seat height is adjustable from a minimum of 50.5 cm to a maximum of 58.5 cm. It is padded with webbing and superior quality foam.

The deep-buttoned upholstery is a standard feature that particularly enhances the luxuriousness of this model.

## **TECHNICAL DATA**

Item code: 0105P

Wood: Beech

Upholstery: Leather P20 - Cat. P

Fabric need: 3,80 m

Leather need: 70 pq

Finish: W7 - Distressed black - cat.ZB

Standard: Wheels and tufted back and arms

included

Adjustable seat height from 50,5 to 58,5 cm

Height: 125 cm

Width: 72 cm

Depth: 75 cm

Net weight: 21 Kg

Gross weight: 26 Kg

Packaging volume: **0,80 m³** 