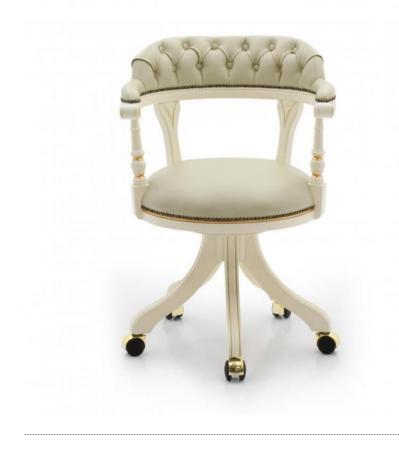

## Swivel chair Eleonora

Classic style small swivel desk armchair with beech wood structure. The seat height cannot be adjusted. It is padded with webbing and superior quality foam.

The deep-buttoned upholstery is a standard feature that particularly enhances the luxuriousness of this model; it adds a touch of elegance that makes it one of our best selling products.

## **TECHNICAL DATA**

| Wood: B          | eech                                   |
|------------------|----------------------------------------|
| Upholste         | ery: Fabric B0J - Cat. B               |
| Fabric ne        | eed: <b>1 m</b>                        |
| Leather          | need: <b>19 pq</b>                     |
| Finish: <b>B</b> | 2 - Antique white + gold leaf - cat.ZI |
| Trimmin          | gs: Old gold nails                     |
| Standard         | t: Tufted back included                |
| Optional         | : Wheels not included                  |
| Height: 9        | 91 cm                                  |
| Width: 5         | 9 cm                                   |
| Seat heig        | ght: <b>51 cm</b>                      |
| Armrest          | height: <b>74 cm</b>                   |
| Depth: 6         | 3 cm                                   |
| Net weig         | ht: <b>11 Kg</b>                       |
| Gross we         | eight: <b>14 Kg</b>                    |
| Packagir         | ng volume: <b>0,35 m</b> ³             |
| Pieces p         | er box: <b>1</b>                       |