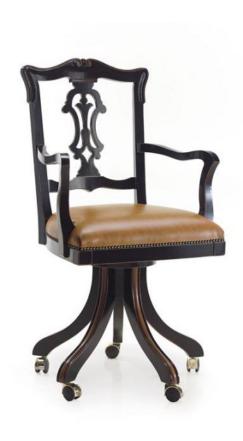

## Swivel chair Ducale

Elegant classic style office armchair with simple beech wood base structure; leather upholstered. Swivel seat and gold coloured casters. Dark two tone polished finish; seat padded with webbing and foam.

## **TECHNICAL DATA**

Item code: 0174P

Wood: Beech

Upholstery: Leather P30 - Cat. P

Fabric need: 0,65 m

Leather need: 12 pq

Finish: BS - Dark bicolor - cat.ZF

Trimmings: Shaded nails

Standard: Wheels included

Height: **106 cm** 

Width: **56,50 cm** 

Seat height: **56 cm** 

Armrest height: 77 cm

Depth: **59 cm** 

Net weight: 13,50 Kg

Gross weight: 15 Kg