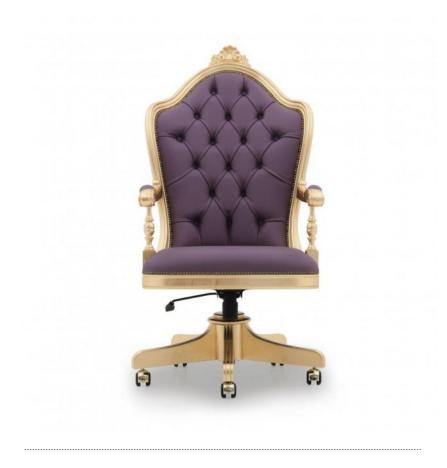

## Swivel chair Vera

## **TECHNICAL DATA**

Item code: 0360P

Wood: Beech

Upholstery: Fabric AGQ - Cat. A

Fabric need: 3 m

Leather need: 55 pq

Finish: BN - New gold leaf - cat.ZH

Trimmings: Old gold nails

Optional: **Tufted back not included Adjustable seat height from 50 to 58 cm** 

Height: 128 cm

Width: 72 cm

Seat height: 50 cm

Seat depth: 56 cm

Armrest height: 73,50 cm

Depth: 92 cm

Net weight: 23,50 Kg