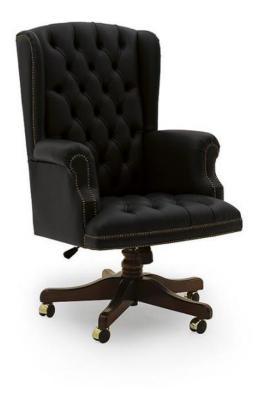

## Swivel chair Auctor

## **TECHNICAL DATA**

ltem code: **0594P** 

Wood: Beech

Upholstery: Leather P20 - Cat. P

Fabric need: **4,40 m** 

Leather need: **81 pq** 

Finish: P1 - Dark walnut

Trimmings: Old gold nails

Standard: Wheels and tufted back and seat included

Adjustable seat height from 51 to 61 cm

Height: 121 cm

Width: **76 cm** 

Depth: **71 cm** 

Net weight: 23,50 Kg

Gross weight: **29 Kg** 

Packaging volume: 0,75 m<sup>3</sup>