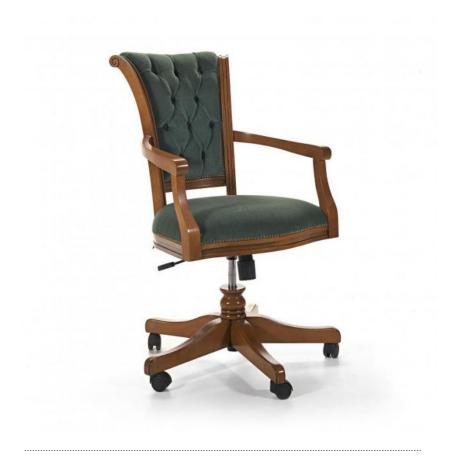

## Small armchair Paris

Elegant classic style office armchair with beech wood structure.

The seat is padded with webbing, three springs and superior quality foam.

The upholstery can be customised with nails, braiding, double welt or welt.

The deep-buttoned back is a refined optional detail that adds an extra touch of elegance.

The seat height is adjustable from 50 to 59 cm.

## **TECHNICAL DATA**

Item code: 0699A

Upholstery: Fabric L47 - Cat. B

Fabric need: 1,20 m

Leather need: 22 pq

Finish: C4 - Cherry - cat.ZA

Trimmings: Old gold nails

Standard: Adjustable seat height from 50 to 59

cm and wheels included

Optional: Tufted back not included

Height: 99,50 cm

Width: 60 cm

Seat height: 50 cm

Seat depth: 52 cm

Armrest height: 67,50 cm

Depth: **73 cm** 