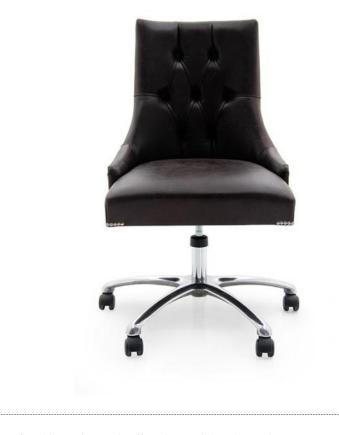

## Chair Future

Comfortable modern style office chair with beech wood structure. The seat is padded with webbing and superior quality foam. The upholstery can be customised with nails, braiding, double welt or welt. Standard features include a deep-buttoned back and adjustable chromed metal swivel base.

## **TECHNICAL DATA**

Item code: 0820S

Upholstery: Leather P59 - Cat. P

Fabric need: 1,50 m

Leather need: 28 pq

Trimmings: Silver nails

Standard: **Tufted back included Adjustable seat height from 50 cm to 55 cm** 