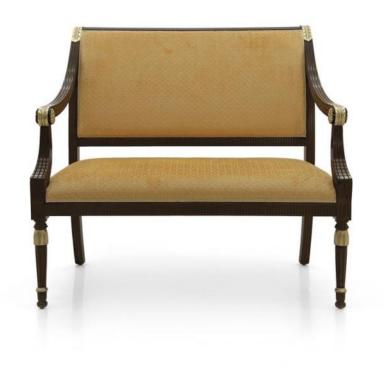

## 2 Seater sofa Magistra

Elegant and comfortable Empire style 2 seater sofa with beech wood structure featuring a large seat.

The seat is padded with webbing, eleven springs and superior quality foam. The upholstery can be customised with nails, braiding, double welt or welt.

## **TECHNICAL DATA**

Item code: 0129D

Wood: Beech

Upholstery: Fabric M11 - Cat. C

Fabric need: 1,80 m

Leather need: 33 pq

Finish: Q1 - Walnut + gold - cat.ZC

Trimmings: Welt

Height: 99 cm

Width: **114 cm** 

Seat height: 50 cm

Armrest height: 71 cm

Depth: 73 cm

Net weight: 15,50 Kg

Gross weight: 20 Kg

Packaging volume: 0,95 m<sup>3</sup>