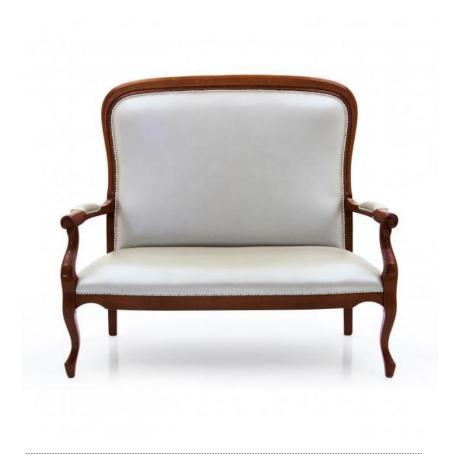

## 2 Seater sofa Cambridge

Elegant Louis Philippe style sofa with beech wood structure. This product features simple "Voltaire" lines.

It is upholstered with webbing and superior quality foam.

The upholstery can be customised with nails, braiding, double welt or welt.

## **TECHNICAL DATA**

Item code: 0216D

Wood: Beech

Upholstery: Fabric B46 - Cat. B

Fabric need: 2,40 m

Leather need: 44 pq

Finish: C4 - Cherry - cat.ZA

Trimmings: Silver nails

Height: 110 cm

Width: **121 cm** 

Seat height: 41 cm

Armrest height: 60 cm

Depth: 72 cm

Net weight: 17 Kg

Gross weight: 21 Kg

Packaging volume: 1,10 m<sup>3</sup>