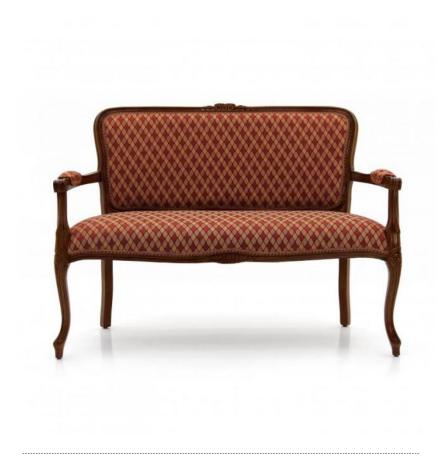

## 2 Seater sofa Altea

Comfortable Louis XV style 2 seater sofa with beech wood structure. The seat is padded with webbing, eight springs and superior quality foam. The upholstery can be customised with nails, braiding, double welt or welt. A walnut or cherry polished finish is particularly suitable for this model.

## **TECHNICAL DATA**

Item code: 0225D

Wood: Beech

Upholstery: Fabric CMX - Cat. C

Fabric need: 1,70 m

Leather need: 32 pq

Finish: C1 - Walnut

Trimmings: Welt

Height: 88 cm

Width: **120 cm** 

Seat height: 43 cm

Armrest height: 63 cm

Depth: 63 cm

Net weight: 10 Kg

Gross weight: 16 Kg

Packaging volume: 0,80 m<sup>3</sup>