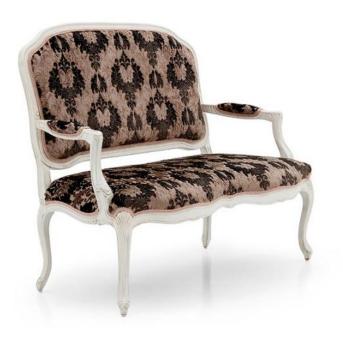

## 2 Seater sofa Teseo

Comfortable Louis XV style 2 seater sofa with beech wood structure; seat upholstered in plain velvet and back in matching floral velvet. Antique effect white lacquer finish; seat padded with webbing and foam.