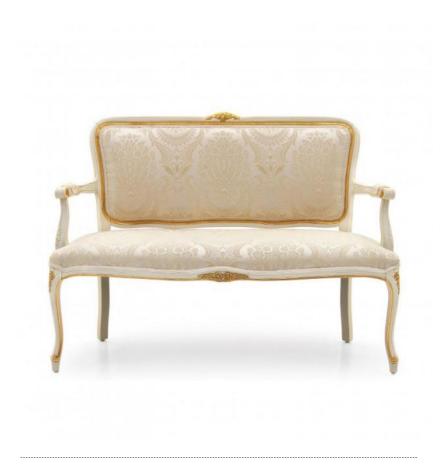

## 2 Seater sofa Zeta

Comfortable Louis XV style 2 seater sofa with beech wood structure enriched with hand carvings; upholstered in velvet fabric with print on the back. Antique effect white lacquer finish with gold leaf details; seat padded with webbing and foam.