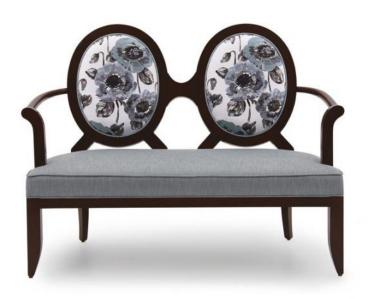

## 2 Seater sofa Anello

Special "art-deco" style 2 seater sofa with beech wood structure; seat upholstered in beige velvet fabric and back upholstered in fabric with embroidery effect. Mocha-wenge finish; seat padded with webbing and foam.