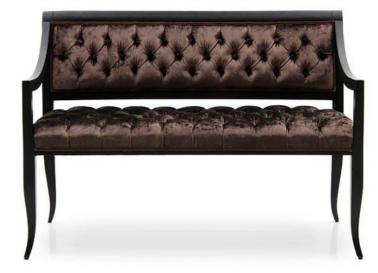

## 2 Seater sofa Calliope

## Wood: Beech

Upholstery: Fabric M08 - Cat. C

Fabric need: **2,75 m** 

Leather need: **51 pq** 

Finish: N1 - Satin black - cat.ZC

Trimmings: Welt

Standard: Tufted back and seat included

Height: 86 cm

Width: 120 cm

Seat height: **50 cm** 

Armrest height: 65 cm

Depth: 63 cm

Net weight: 14,50 Kg

Gross weight: 20 Kg

Packaging volume: **0,85 m<sup>3</sup>** 

Pieces per box: 1