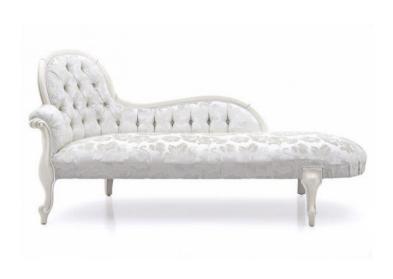

## 2 Seater sofa Diva

Comfortable Louis Philippe style chaise-longue with enveloping beech wood structure; upholstered in white leather enriched with deep-buttoning on the back. Speckled platinum colour finish; seat padded with webbing and foam.

## **TECHNICAL DATA**

Item code: 0711D

Wood: Beech

Upholstery: Fabric M1M - Cat. C

Fabric need: 4,20 m

Leather need: 77 pq

Finish: B4 - Antique white + silver leaf - cat.ZD

Trimmings: Welt

Optional: Tufted back not included

Height: 83 cm

Width: **170 cm** 

Seat height: 40 cm

Armrest height: 53 cm

Depth: 67 cm

Net weight: 18 Kg

Gross weight: 24 Kg