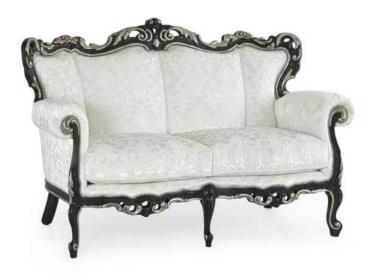

## 2 Seater sofa Palermo

Classic baroque style 2 seater sofa with a richly carved structure; upholstered in shiny technical fabric enriched with deep-buttoning on the back.

Silver leaf finish; seat padded with webbing and foam.

## **TECHNICAL DATA**

Item code: 9102D

Wood: Beech

Upholstery: Fabric C22 - Cat. C

Fabric need: 6,60 m

Leather need: 121 pq

Finish: BD - Distressed black + silver leaf -

cat.ZF

Trimmings: Silver nails

Optional: Tufted back is not included

Height: 101 cm

Width: **157 cm** 

Seat height: 50 cm

Armrest height: 70 cm

Depth: 82 cm

Net weight: 27 Kg