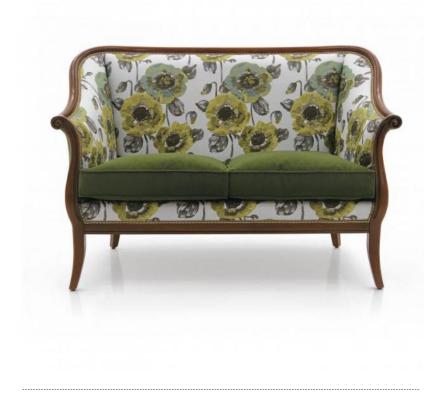

Comfortable classic 2 seater sofa with an enveloping beech wood structure; upholstered in cotton fabric with large floral pattern; ideal also for the contract market.

Walnut polished finish; seat padded with webbing and foam.

## **TECHNICAL DATA**

| ltem code: <b>9173D</b>         |                      |
|---------------------------------|----------------------|
| Wood: <b>Beech</b>              |                      |
| Upholstery: Combination         | 145 C0J+L9G - Cat. C |
| Fabric need: <b>5,70 m</b>      |                      |
| Leather need: <b>105 pq</b>     |                      |
| Finish: <b>C1 - Walnut</b>      |                      |
| Trimmings: <b>Welt</b>          |                      |
| Height: <b>89 cm</b>            |                      |
| Width: <b>128 cm</b>            |                      |
| Seat height: <b>50 cm</b>       |                      |
| Seat depth: <b>50 cm</b>        |                      |
| Armrest height: <b>66 cm</b>    |                      |
| Depth: <b>70 cm</b>             |                      |
| Net weight: <b>27 Kg</b>        |                      |
| Gross weight: <b>33,50 Kg</b>   |                      |
| Packaging volume: <b>1,25 m</b> | 3                    |
| Pieces per box: <b>1</b>        |                      |