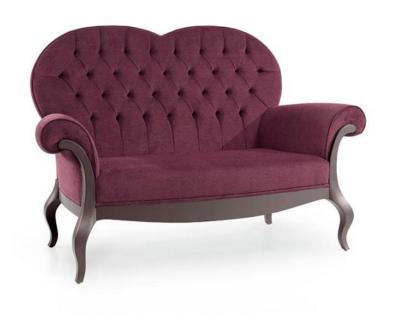

## 2 Seater sofa Sophia

## **TECHNICAL DATA**

Item code: 9180D

Wood: Beech

Upholstery: Fabric LOP - Cat. B

Fabric need: **7 m** 

Leather need: 129 pq

Finish: SG - Spring grey - cat.ZD

Trimmings: Self piping

Optional: Tufted back not included

Height: 116 cm

Width: **175 cm** 

Seat height: 50 cm

Armrest height: **74,50 cm** 

Depth: 90 cm

Net weight: 48 Kg

Gross weight: **56 Kg** 