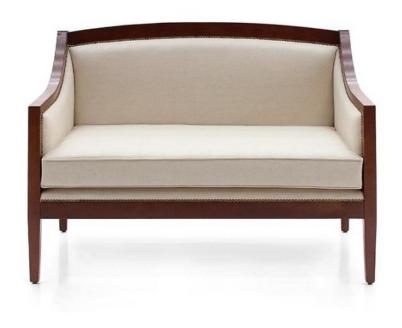

## 2 Seater sofa Cesare

Art-deco style 2 seater sofa with simple beech wood structure enriched with crisscross detail on the sides; fully upholstered in natural satin fabric. Mocha polished finish; seat padded with webbing and foam.

## **TECHNICAL DATA**

Item code: 9185D

Wood: Beech

Upholstery: Fabric ABC - Cat. A

Fabric need: 5 m

Leather need: 92 pq

Finish: C1 - Walnut

Trimmings: Old gold nails

Height: 90 cm

Width: **121 cm** 

Seat height: 46 cm

Armrest height: **64,50 cm** 

Depth: 66 cm

Net weight: 21 Kg

Gross weight: 27 Kg

Packaging volume: 1,20 m<sup>3</sup>