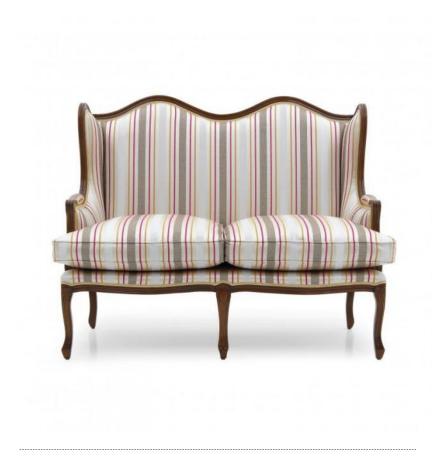

## 2 Seater sofa Elena

Elegant Classic style sofa with beech wood structure reminiscent of the Bergère lines.

The sofa is upholstered with webbing and superior quality foam and has two comfortable padded seat cushions.

## **TECHNICAL DATA**

Item code: 9196D

Wood: Beech

Upholstery: Combination I41 B84+M0V - Cat. C

Fabric need: 6,70 m

Leather need: 123 pq

Finish: C1 - Walnut

Trimmings: Welt

Height: 104 cm

Width: **130 cm** 

Seat height: 50 cm

Armrest height: 63 cm

Depth: 80 cm

Net weight: 25 Kg

Gross weight: 32 Kg

Packaging volume: 1,20 m<sup>3</sup>