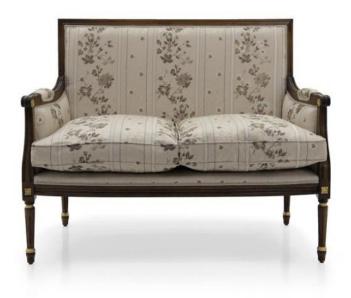

## 2 Seater sofa Luigi

Comfortable Louis XVI style 2 seater sofa with beech wood structure, upholstered in precious purple damask cotton fabric.

Special antique effect Florentine silver finish; seat padded with webbing and foam.

## **TECHNICAL DATA**

Item code: 9276D

Wood: Beech

Upholstery: Combination H31 L21+L1X - Cat. B

Fabric need: 4,90 m

Leather need: 90 pq

Finish: Q1 - Walnut + gold - cat.ZC

Trimmings: Welt

Height: 96 cm

Width: 122 cm

Seat height: 45 cm

Armrest height: 68 cm

Depth: 70 cm

Net weight: 20 Kg

Gross weight: 23,50 Kg

Packaging volume: 0,85 m<sup>3</sup>