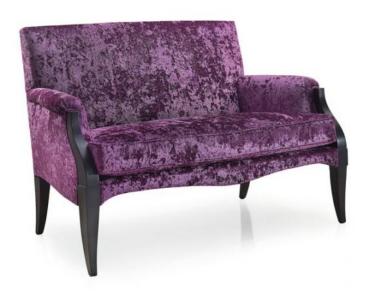

Comfortable art-deco style 2 seater sofa with beech wood structure; upholstered in precious shot purple velvet fabric.

Special satin black lacquer finish; seat padded with webbing and foam.

## **TECHNICAL DATA**

Item code: 9446D

Wood: Beech

Upholstery: Fabric CNX - Cat. C

Fabric need: 5 m

Leather need: 92 pq

Finish: N1 - Satin black - cat.ZC

Trimmings: Self piping

Height: 97 cm

Width: **137 cm** 

Seat height: 50 cm

Armrest height: 68 cm

Depth: 80 cm

Net weight: 25 Kg

Gross weight: 30 Kg

Packaging volume: 1,25 m<sup>3</sup>