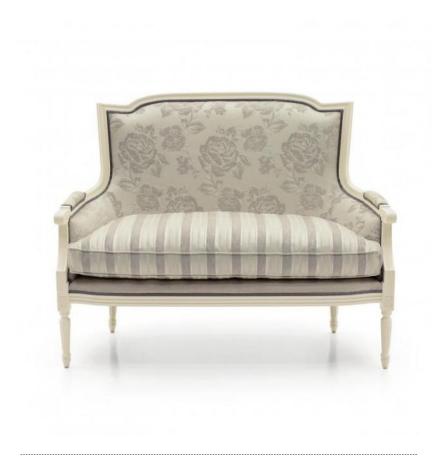

## 2 Seater sofa Victoria

Comfortable Classic style sofa with beech wood structure.

The sofa is upholstered with webbing and superior quality foam and has a comfortable padded seat cushion.

The upholstery can be customised with nails, braiding, double welt or welt.

## **TECHNICAL DATA**

Item code: 9490D

Wood: Beech

Upholstery: Combination J08 D0B+M28+C2B -

Cat. D

Fabric need: **5 m** 

Leather need: 92 pq

Finish: **B1 - Antique white - cat.ZB** 

Trimmings: Double welt

Height: 97,50 cm

Width: **126 cm** 

Seat height: 50 cm

Armrest height: 62 cm

Depth: 69 cm

Net weight: 22 Kg

Gross weight: 26 Kg