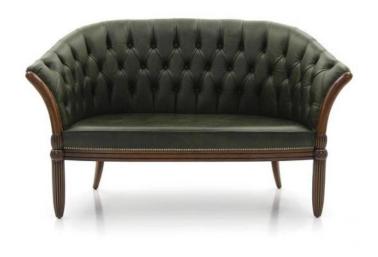

## 2 Seater sofa Augusto

Comfortable classic style 2 seater sofa with enveloping beech wood structure, upholstered in black leather with deep-buttoned back; ideal also for the contract market.

Walnut polished finish; seat padded with webbing and foam.

## **TECHNICAL DATA**

Item code: 9508D

Wood: Beech

Upholstery: Leather P09 - Cat. P

Fabric need: 6 m

Leather need: 110 pq

Finish: C1 - Walnut

Trimmings: Old gold nails

Standard: Tufted back included

Height: 94 cm

Width: **152 cm** 

Seat height: 45 cm

Armrest height: 77 cm

Depth: 76 cm

Net weight: 23 Kg

Gross weight: **28 Kg** 