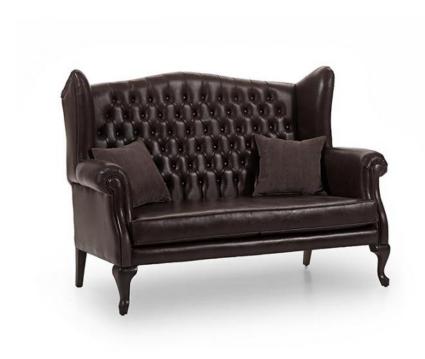

## 2 Seater sofa Old England

Elegant Classic style sofa with beech wood structure.
Upholstered with webbing and superior quality foam.
The upholstery is trimmed with matching or contrasting piping.
The deep-buttoned upholstery is a standard feature that particularly enhances the luxuriousness of this model.

## **TECHNICAL DATA**

Item code: 9596D

Wood: Beech

Upholstery: Leather P59 - Cat. P

Fabric need: 9 m

Leather need: 165 pq

Finish: M8 - Florentine black - cat.ZF

Trimmings: Self piping

Standard: Tufted back included

Optional: Loose cushions #CUS12 not included

Height: 109 cm

Width: 159 cm

Seat height: 43 cm

Armrest height: 65 cm

Depth: 85 cm

Net weight: 28 Kg