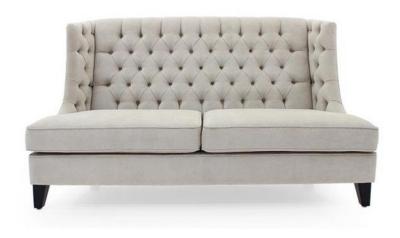

## 2 Seater sofa Fortuna

Comfortable sofa with markedly contemporary lines.

The back features deep buttoning that clearly defines the product's identity. The sofa is upholstered with webbing and superior quality foam and has two comfortable padded seat cushions.

Seat cushions with contrasting piping are particularly suitable for this sofa.

## **TECHNICAL DATA**

Item code: 9850D

Wood: Beech

Upholstery: Fabric L5W - Cat. B

Fabric need: 11 m

Leather need: 202 pq

Finish: P3 - Moka - cat.ZA

Standard: Tufted back included

Height: 100 cm

Width: **150 cm** 

Seat height: 50 cm

Seat depth: 57 cm

Depth: 92 cm

Net weight: 39 Kg

Gross weight: 47 Kg

Packaging volume: 1,60 m<sup>3</sup>