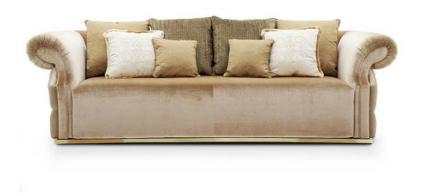

## 3 Seater sofa Viola

## **TECHNICAL DATA**

Item code: 0555E

Upholstery: Combination I50 D0S+LB9 - Cat. C

Fabric need: 20 m

Leather need: 366 pq

Standard: Tufted rear back and loose cushions

included

Height: 82 cm

Width: 281 cm

Seat height: 48 cm

Seat depth: **76 cm** 

Armrest height: 82 cm

Depth: **110 cm** 

Net weight: 105 Kg

Gross weight: 120 Kg

Packaging volume: 3,10 m<sup>3</sup>