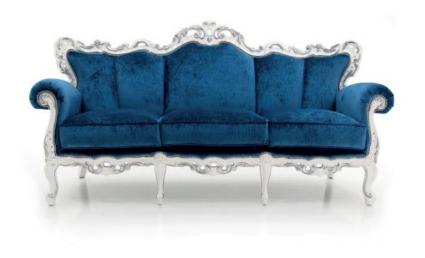

## 3 Seater sofa Palermo

Classic style 3 seater sofa with richly carved structure; upholstered in white leather with deep-buttoning on the back.

Glossy white lacquer finish and seat made of webbing and foam.

## **TECHNICAL DATA**

Item code: 9102E

Wood: Beech

Upholstery: Fabric B4P - Cat. B

Fabric need: 8,40 m

Leather need: 154 pq

Finish: WN - Dull white + new silver leaf -

cat.ZE

Trimmings: Silver nails

Height: 107 cm

Width: **201 cm** 

Seat height: 50 cm

Armrest height: 70 cm

Depth: 82 cm

Net weight: 34 Kg

Gross weight: 42 Kg