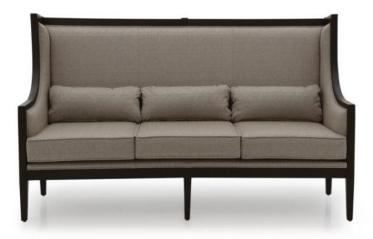

## 3 Seater sofa Miranda

Comfortable contemporary style 3 seater sofa with beech wood structure; upholstered in check cotton fabric with seat cushions in contrasting check fabric. Mocha-wenge polished finish; seat padded with webbing and foam.

Standard: Back cushions #CUS07 included

Height: 112 cm

Width: **181 cm** 

Seat height: 50 cm

Armrest height: 64 cm

Depth: 74 cm

Net weight: 36 Kg

Gross weight: 43 Kg