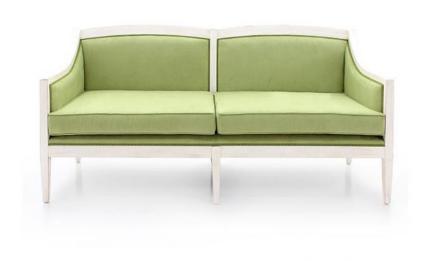

## 3 Seater sofa Cesare

Art-deco style 3 seater sofa with simple beech wood structure enriched with crisscross detail on the sides; fully upholstered in natural satin fabric. Mocha polished finish; seat padded with webbing and foam.

## **TECHNICAL DATA**

Item code: 9185E

Wood: Beech

Upholstery: Fabric A7F - Cat. A

Fabric need: 8,30 m

Leather need: 152 pq

Finish: B7 - Antique cream - cat.ZD

Trimmings: Welt

Height: 88,50 cm

Width: 180 cm

Seat height: 46 cm

Armrest height: 64,50 cm

Depth: 65 cm

Net weight: 30 Kg

Gross weight: 37 Kg

Packaging volume: 1,55 m<sup>3</sup>