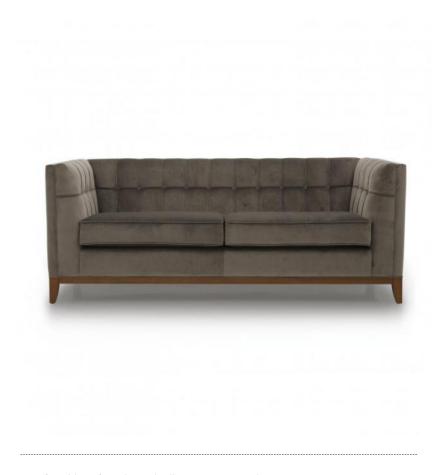

## 3 Seater sofa Lixis

Comfortable sofa with markedly contemporary lines.

The back features very original deep buttoning, which lends the products a certain lightness and well-defined identity.

The sofa is upholstered with webbing and superior quality foam and has two comfortable padded seat cushions. Contrasting coloured piping is particularly suitable for this item.

Height: 80 cm

Width: 200 cm

Seat height: 51 cm

Seat depth: **58 cm** 

Armrest height: 80 cm

Depth: 84 cm

Net weight: 56,50 Kg

Gross weight: 63 Kg