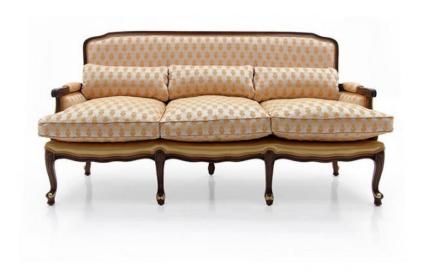

## 3 Seater sofa Carmen

Comfortable classic style 3 seater sofa with beech wood structure, upholstered in floral print cotton fabric.

Glossy walnut finish; seat padded with webbing and foam.

## **TECHNICAL DATA**

Item code: 9788E

Wood: Beech

Upholstery: Combination I36 M3W+M19 - Cat. C

Fabric need: 9 m

Leather need: 165 pq

Finish: Q1 - Walnut + gold - cat.ZC

Trimmings: Welt

Standard: Back cushions #CUS07 included

Height: 94 cm

Width: 180 cm

Seat height: 43 cm

Armrest height: 63 cm

Depth: **78 cm** 

Net weight: 32 Kg

Gross weight: 39 Kg