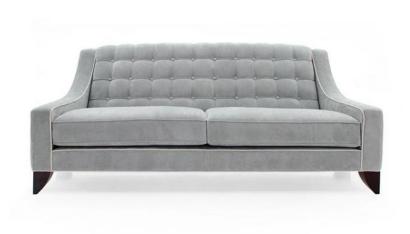

## 3 Seater sofa Giunone

Comfortable sofa with markedly contemporary lines.

The back features very original deep buttoning, which lends the products a certain lightness and well-defined identity.

It is upholstered with webbing and superior quality foam.

Contrasting coloured piping is particularly suitable for this item.