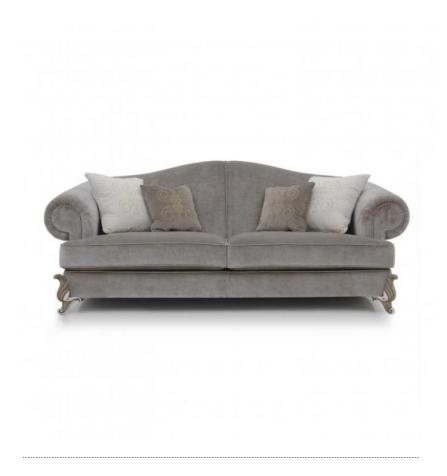

## 3 Seater sofa Kalo

Splendid Baroque style sofa with beech wood structure and captivating lines. This product is characterised by hand carved front legs, which add a touch of class and refinement.

The seat is padded with webbing and superior quality foam. The upholstery is trimmed with matching or contrasting piping.

## **TECHNICAL DATA**

Item code: 9904E

Wood: Beech

Upholstery: Fabric LFU - Cat. B

Fabric need: 13,50 m

Leather need: 248 pq

Finish: C9 - White walnut - cat.ZH

Trimmings: Self piping

Optional: Loose cushions #CUS104 and

#CUS108 not included

Height: 93 cm

Width: 231 cm

Seat height: 50 cm

Seat depth: 67 cm

Armrest height: **71 cm** 

Depth: **103 cm** 