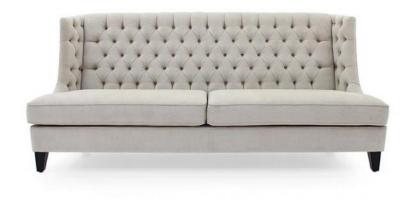

## 4 Seater sofa Fortuna

Comfortable sofa with markedly contemporary lines.

The back features deep buttoning that clearly defines the product's identity. It is upholstered with webbing and superior quality foam.

Seat cushions with contrasting piping are particularly suitable for this sofa.

## **TECHNICAL DATA**

Item code: 9850F

Wood: Beech

Upholstery: Fabric L5W - Cat. B

Fabric need: 13 m

Leather need: 238 pq

Finish: P3 - Moka - cat.ZA

Standard: Tufted back included