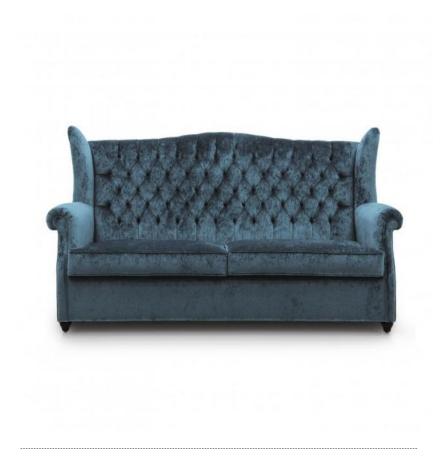

## Sofa bed Old England

Classic style sofa bed with particularly elegant lines and beech wood structure. Upholstered with webbing and superior quality foam.

This item features a mechanism to easily transform it into a comfortable bed. The wooden slatted bed base is contained inside the sofa structure and a mattress is also included.

## **TECHNICAL DATA**

Item code: 9598D

Wood: Beech

Upholstery: Fabric LBP - Cat. B

Fabric need: 12 m

Leather need: 220 pq

Finish: W7 - Distressed black - cat.ZB

Standard: Tufted back included

Height: 108 cm

Width: 230 cm

Seat height: 50 cm

Seat depth: **59 cm** 

Armrest height: 65 cm

Depth: 90 cm

Net weight: 60 Kg

Gross weight: 70 Kg