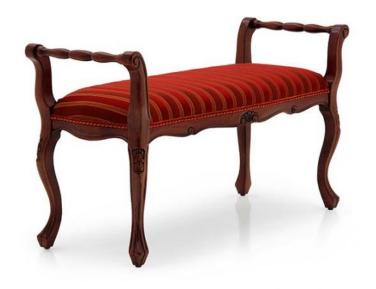

## Upholstered bench Onda

Comfortable classic style bench with beech wood structure; upholstered in classic fabric.

Dark walnut finish; seat padded with webbing and foam.

## **TECHNICAL DATA**

Item code: 0132Q

Wood: Beech

Upholstery: Fabric BW4 - Cat. B

Fabric need: 0,65 m

Leather need: 12 pq

Finish: C1 - Walnut

Trimmings: Welt

Height: 56 cm

Width: 100 cm

Seat height: 43 cm

Depth: 39 cm

Net weight: 6 Kg

Gross weight: 9,40 Kg

Packaging volume: **0,35 m**<sup>3</sup>

Pieces per box: 1