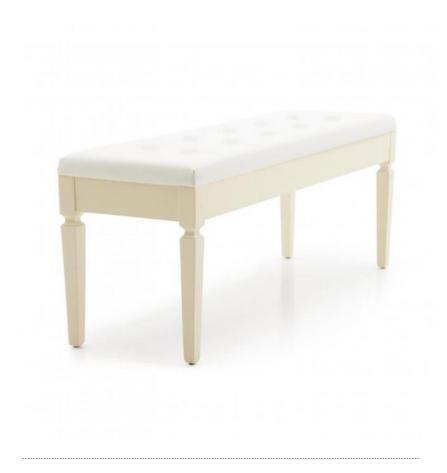

## Upholstered bench Miranda

Refined contemporary style chair with beech wood structure with particularly simple lines.

The seat features a series of buttons that add an extra touch of elegance. The seat is padded with non-elastic webbing and superior quality foam.

## **TECHNICAL DATA**

Item code: 0158Q

Wood: Beech

Upholstery: Fabric B7P - Cat. B

Fabric need: 1,45 m

Leather need: 27 pq

Finish: B1 - Antique white - cat.ZB

Standard: Buttons on seat included

Height: **51,50 cm** 

Width: **131 cm** 

Seat height: 51,50 cm

Depth: 41 cm

Net weight: 10,50 Kg

Gross weight: 13,50 Kg

Packaging volume: 0,30 m<sup>3</sup>

Pieces per box: 1