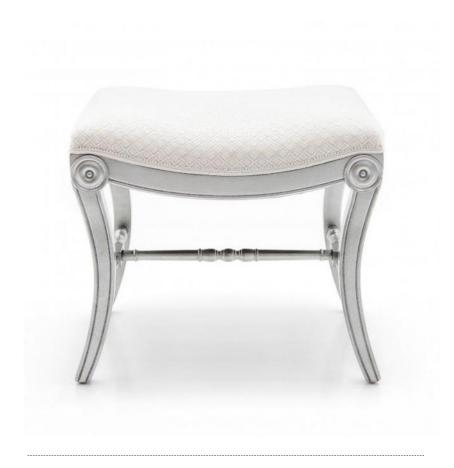

## Upholstered bench Salacia

Small and elegant classic style bench with beech wood structure. The seat is padded with non-elastic webbing and superior quality foam. The upholstery can be customised with nails, braiding, double welt or welt.

## **TECHNICAL DATA**

Item code: 0187Q

Wood: Beech

Upholstery: Fabric M0J - Cat. C

Fabric need: 0,60 m

Leather need: 11 pq

Finish: U4 - New silver leaf - cat.ZH

Trimmings: Welt