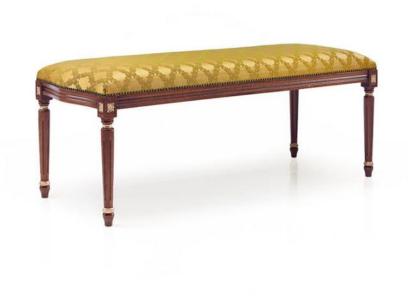

## Upholstered bench Luigi

Comfortable classic style bench with beech wood structure with lines reminiscent of the Louis XVI style.

The carvings on the legs can be enhanced with a silver or gold leaf lacquer finish. The seat is padded with webbing and superior quality foam.

## **TECHNICAL DATA**

Item code: 0252Q

Wood: Beech

Upholstery: Fabric BJA - Cat. B

Fabric need: 0,65 m

Leather need: 12 pq

Finish: Q1 - Walnut + gold - cat.ZC

Trimmings: Old gold nails

Height: 50 cm

Width: 120 cm

Seat height: 50 cm

Depth: 50 cm

Net weight: 7 Kg

Gross weight: 10 Kg

Packaging volume: **0,40 m**<sup>3</sup>

Pieces per box: 1